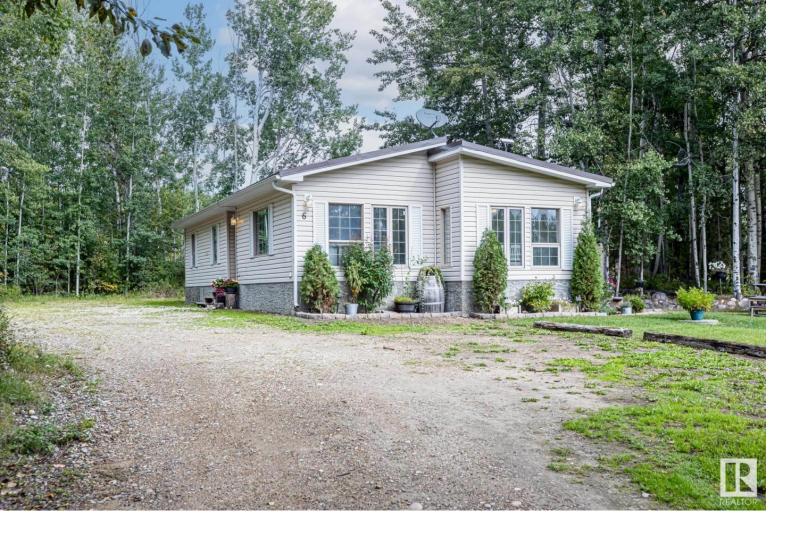

## 53221 RGE RD 25 6 Rural Parkland County AB

\$349.900

Discover the sweetest introduction to acreage living with this delightful one-acre retreat, located just 30 minutes from Edmonton. This cozy, updated bungalow offers a serene escape with a private, treed setting and a range of features designed for cozy comfort. The 1300 sq ft home includes a bright and inviting open-concept living area with tons of windows + custom window coverings thoughout. Enjoy a large, renovated white kitchen with stainless steel appliances, and a dining area with french glass doors leading to a charming deck. The primary bedroom is a peaceful sanctuary with a walk-in closet, built-in vanity, and a four-piece ensuite bathroom. Two additional bedrooms and a second four-piece bathroom provide ample space for family and guests. Outside, enjoy a spacious firepit area, garden space, and a double oversized heated garage along with two sheds for extra storage. This property is a perfect blend of tranquility and practicality, near the Yellowhead, Spruce Grove, Stony Plain, and nearby lakes.