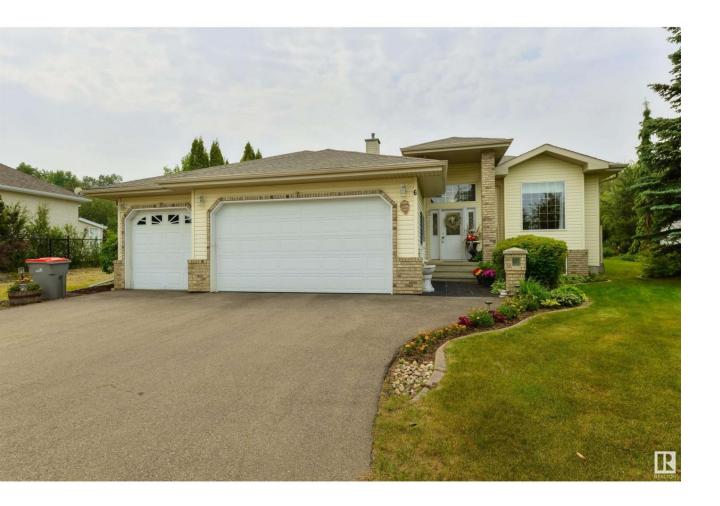

## Rural Parkland County Alberta

Half an acre... Municipal services... Minutes to Edmonton - the perfect blend of country charm & urban convenience awaits you here in Lakeshore Estates! Lovingly maintained, this bungalow features A/C, an inhouse sprinkler-system, engineered hardwood, vaulted ceilings, a formal living room, great kitchen w/ centre island, corner pantry, & a separate dinette, cozy family room w/ corner gas fireplace, 4 total bedrooms including a king-sized owner's suite w/ walk-in closet, 4pc ensuite, & garden doors leading out to the deck, a fully-finished basement w/ ample space for recreation, hobbies, or extended family living, & a HEATED triple-attached garage. Now for the exterior - truly a gardener's paradise, it showcases a 2-tiered exterior deck w/ powered awning, tranquil water feature, a bridge leading to a charming gazebo, 2 sheds, powered flower beds, & a desirable south-facing view. Whether you're seeking privacy, functionality, or a picturesque escape just minutes from city amenities, this property has it all! (id:6769)