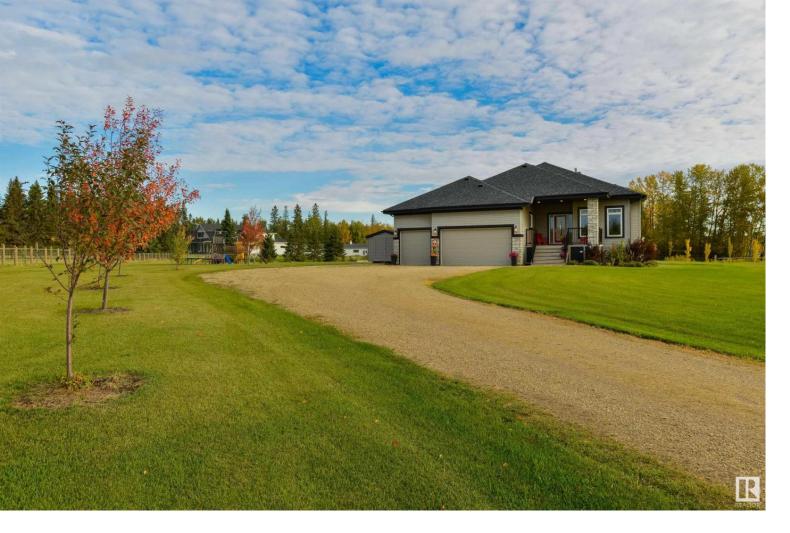

## 53319 RGE ROAD 275 6 Rural Parkland County AB \$875,000

Beautiful views in a peaceful country setting - this bungalow is perfect! Showcasing an open-floor plan w/ modern tones throughout, this home features 10' ceilings on the main w/ a wall of windows at the back allowing in tons of natural light, hardwood flooring, a lovely living room w/ coffered ceilings & full-height stonesurround gas fireplace, a bright & airy kitchen w/ two-toned cabinetry, stainless appliances, QUARTZ countertops, center island, separate dinette, & walk-through pantry leading to the mudroom & TRIPLE-ATTACHED garage, a dedicated office/den, 3 total bedrooms including a king-sized owner's suite w/ 5pc SPA-LIKE ensuite & walk-through closet w/ convenient laundry room set-up, & a fully-finished basement w/ 9' ceilings, rec room, & a gym to name a few. Complete w/ raised planters, trees, perennials, shrubs, & a fantastic built-in firepit area for you to enjoy, this property is located just 5 mins from Spruce Grove on PAVED roads & is simply divine! Listing Presented By: