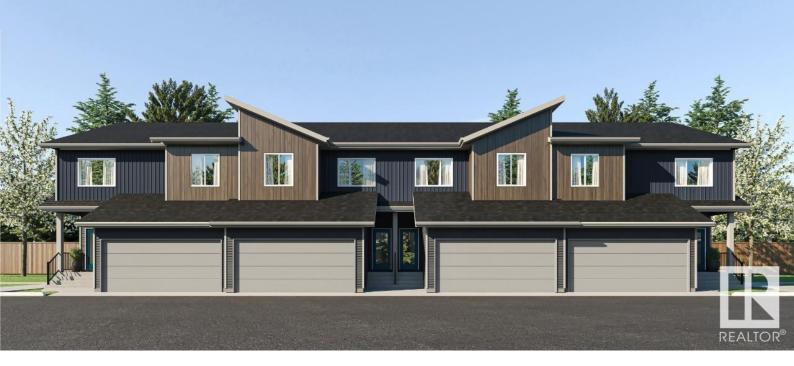

## Edmonton Alberta \$454,899

Welcome to The Rise at Mattson, Parkwood's latest multi-family project! These attached-garage townhomes offer farmhouse vibes with a modern twist in Southeast Edmonton's highly sought-after Mattson community. Unit 6 features our double-attached garage model, the Equinox, which includes 1,630 square feet of living space with an option to develop the basement. Renderings illustrate the end unit layout for visual reference only. EQUINOX FEATURES: Coastal Contemporary Exterior Gorgeous Galley Kitchen Cozy Dining Nook + Living Room Spacious Loft + 3 Bedrooms Upstairs 3-piece Primary Ensuite + Walk-in Closet The Rise in one of Edmonton's up-and-coming neighbourhoods: Mattson. Photos are representative. (id:6769)