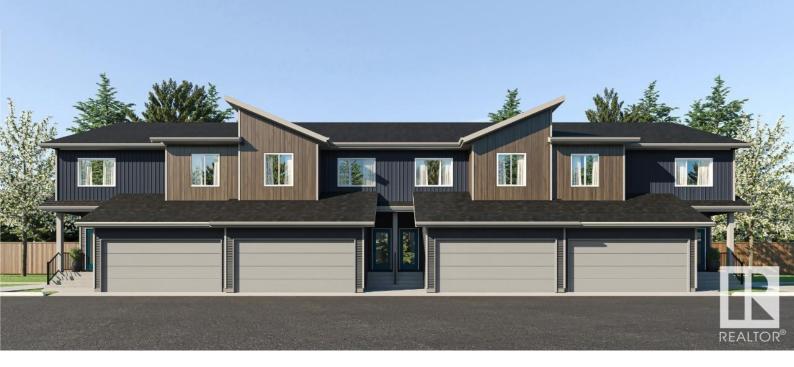

## Edmonton Alberta \$454,899

Welcome to The Rise at Mattson! These attached-garage townhomes offer farmhouse vibes with a modern twist in Southeast Edmonton's highly sought-after Mattson community. Unit 6 is an interior unit as part of a fourplex, featuring our double-attached garage model, the Equinox, which includes 1,623 square feet of living space with an option to develop the basement. EQUINOX FEATURES: Coastal Contemporary Exterior Gorgeous Galley Kitchen Cozy Dining Nook + Living Room Spacious Loft + 3 Bedrooms Upstairs 3-piece Primary Ensuite + Walk-in Closet Please note this is an interior unit so legal suite is not an option. Renderings illustrate the end unit layout for visual reference only. This 57-unit project features multiple units at different stages of construction. Photos are representative. (id:6769)