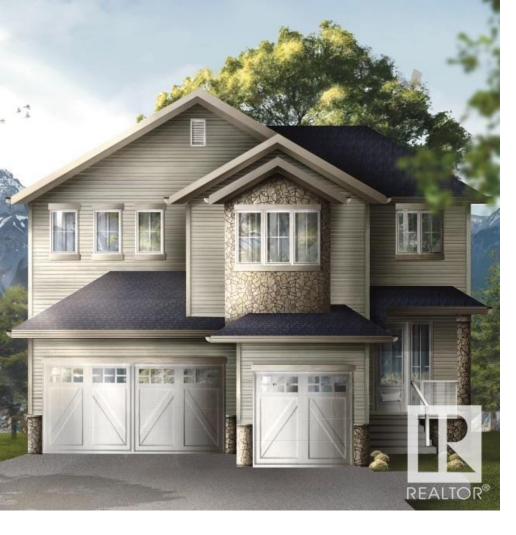

## 6 COPPICE HILL Way Ardrossan AB

\$989.000

Welcome to The Windsor, another quality home built by Launch Homes. This 2800 sqft, 2story walkout exemplifies modern luxury w/ its trendy organic finishes, rich tones, & seamless indoor-outdoor living. Westfacing & backing onto a mature creek, this home balances refined elegance w/ natural tranquility. The main floor's open-concept design maximizes space w/ expansive windows, a chef-inspired kitchen featuring custom cabinetry, quartz counters, an oversized island, & a butler's pantry. Additional highlights include gas FP, & a main-floor office, all framed by 9' ceilings & 8' doors. Upstairs, the primary suite boasts a custom-tiled ensuite, while 2 additional bedrms, a vaulted bonus room, laundry room, & coffee station complete this level. The basement remains unfinished w/ optional completion. Additional features includes triple car garage w/ designer doors, dual floor drains, A/C, tankless water heater & Levven lighting. The Windsor is truly a place to call home. Interior photos are from similar model