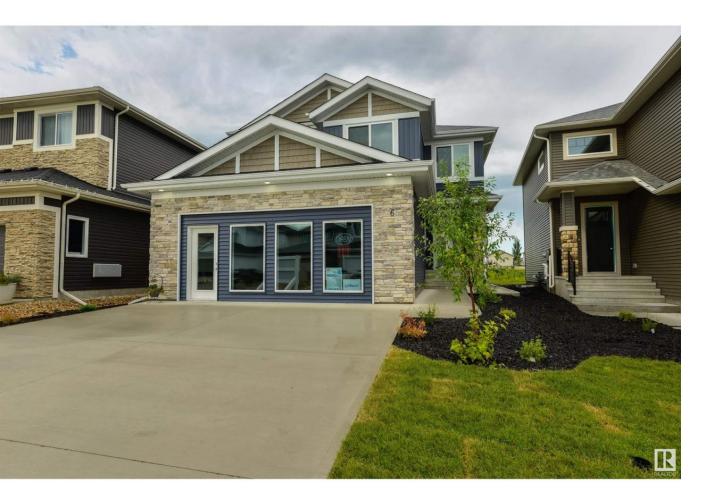

## Spruce Grove Alberta

Introducing the Jasmine, this 2290 sqft masterpiece is a testament to luxury living. From the moment you arrive, youll be captivated by large front entrance and DEN upon entry and then heading inside to discover a thoughtfully designed open floor plan that flows seamlessly between the living, dining and kitchen areas making ideal for family living or hosting gathering with 18 soaring OPEN-TO-ABOVE that bathe the space in natural light pouring in through large windows. The heart of this abode is its chef-inspired kitchen adorned with built-in appliances and complemented by a convenient walkthrough pantry for effortless organization and stunning pet wash station for the fur babies. Ascend to the upper level where you'll discover the primary suite offers a haven of tranquility, boasting ample space and its own spa-like 5pc ensuite retreat and added convenience of laundry room to it. Completing this level is a bonus room perfect for work or play. Basement is unfinished awaiting for ur personal touches. (id:6769)