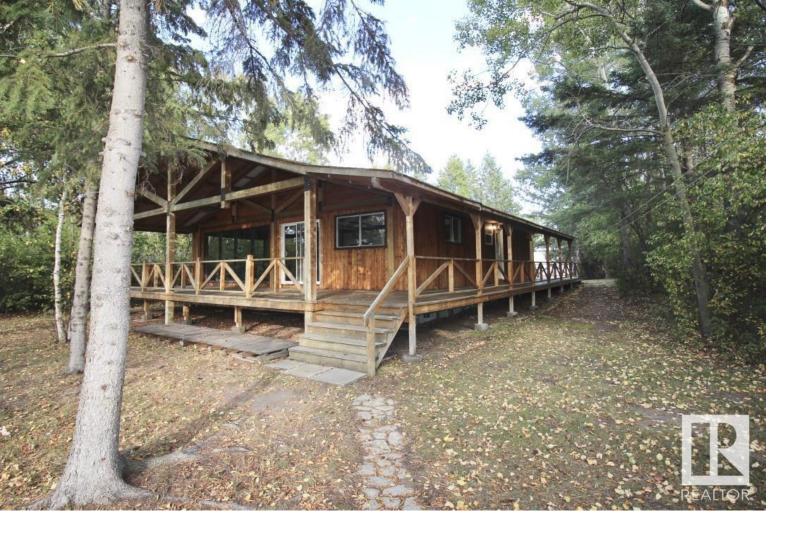

## 6 Kingbird Road Rural Bonnyville M.D. AB

\$525,000

This is truly a one of a kind lakefront property on Moose Lake. 3 Bedrooms plus Den. Spectacular views of the lake from the large kitchen and living room. Impressive wood burning fireplace and a wrap around deck. Newer laminate flooring in most of the living areas. Outbuildings include a heated double detached garage plus a 40x60 heated shop with a double 9x16 door and a 12x12 door. Beautiful trees are situated throughout the property and a stone path leads you down to a nice sandy beach area and the lake. Lake living at its finest!