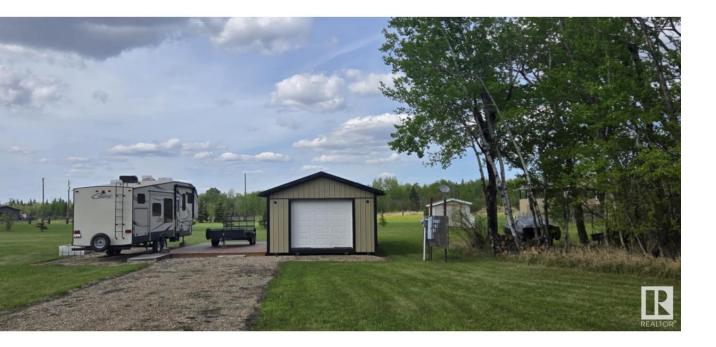

## Rural Athabasca County Alberta

BOYLE ACREAGE FOR SALE - 2.97 ACRES! Powered acreage, located just a few minutes west of Boyle, here in the 'Lake Country Estates' subdivision. 32x16 garage could be used as a cabin maybe, with a large deck to park an RV next to, and enjoy the sunsets. Included is a storage shed, metal seacan, sewer and water totes, and last but not least, a zero-turn lawnmower. There is a gravel driveway in, and there is underground power to a power box for RV hookup and plugins. Both garage and shed are wired-in for power. Just a few minutes drive to Boyle for all your amenities, and Skeleton Lake is only 10 minutes away, plus several other nearby lakes to enjoy.. here in lake country. You could just use this during the warmer months, but this lot IS on the k-12 school bus route, so it is great for growing families. Just enjoy for the summer and fall, or build your dream just a few minutes west of town. Don't miss out! (id:6769)