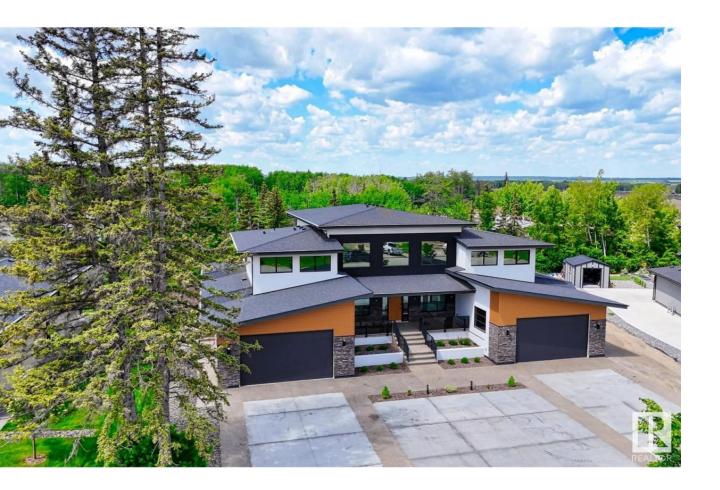

## Rural Parkland County Alberta

\$2,399,900

RESORT LIVING. Located on one of the largest lots in LAKE RIDGE ESTATES this custom built Davery Homes of Destinction 4300 sqft great room 2ST with 5 bedrooms & parking for 10 features over 6400sqft of living space, is in a word SPECTACULAR. With an expansive driveway & stunning curb appeal you enter & are greeted by a 22' feature wall & dual floating designer glass staircases accessing the upper levels. The heart of this ESTATE is the sundrenched great room with 20' ceilings, CHEF'S DREAM kitchen with 19' TITANIUM LEATHER GRANITE breakfast bar island, Rift Walnut cabinetry & professional series appliances. Great room feature wall fireplace & access to the stunning covered outdoor recreation area with electric screens & stacked stone fireplace. SPA-LIKE PRIMARY SUITE with banks of windows, LUXURIOUS STEAM SHOWER & large walkin closet. Additional Features include: glass wall workout room, Recreation room with wet bar, 84' 8-CAR GARAGE & oversized double, RV parking, Radiant heating are just the start! (id:6769)