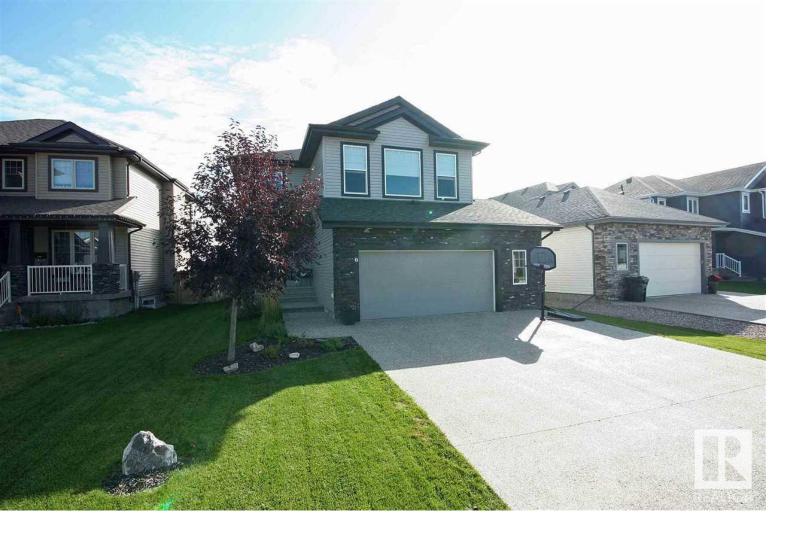

## 6 LINCOLN Gate Spruce Grove AB

\$535.000

IMMACULATE HOME WITH OVER SIZED GARAGE IN SOUGHT AFTER NEIGHBORHOOD. Featuring A/C, 9' ceilings on main & upper floor plus 11' ceilings in the BONUS ROOM. Comes w/hardwood, tile, blinds, gas fireplace, wrought iron rod railings, pot lights & massive windows throughout. Bright, spacious kitchen featuring extra cabinet space, granite counters, two tone finish, under mount sinks & stainless steel appliances. The open concept main floor includes a spacious mud room/laundry room off the garage entrance. Upstairs includes 3 bedrooms w/master bedroom featuring 5pc ensuite w/a tile surround shower, dual sinks, large corner tub & a great walk in closet. The lots in Stoneshire are larger & wider then similar priced homes in nearby communities. Located close to The Links Golf course, walking distance from schools, parks & shopping w/easy access to Yellowhead HWY for convenient trips into the city of Edmonton. Outside features an upgraded exposed aggregate driveway, spacious & functional yard. Just move in & unpack.