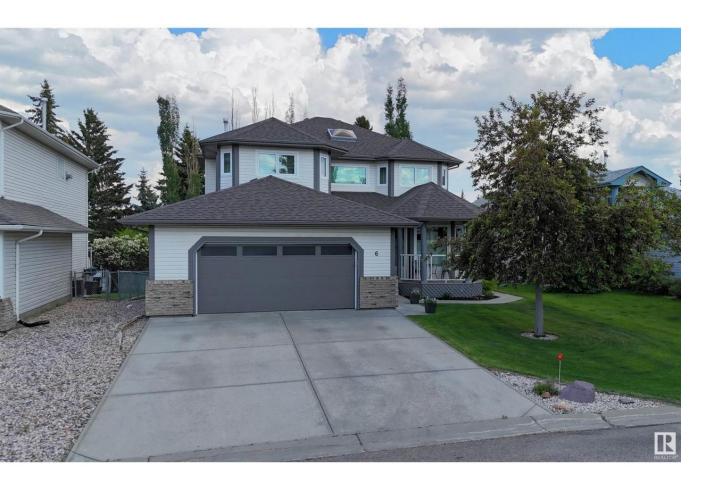

## Spruce Grove Alberta

\$625.000

2003-built 2-storey home with attached double garage (24Wx26L, heated, 220V) backing right onto the 17th green at The Links golf course. This beautiful 2,496 sq ft (plus full basement) home features central air conditioning, hardwood flooring, main floor laundry and a fantastic open concept floor plan. On the main level: an office/den with bay window, 2-piece powder room, formal dining room, spacious living room with gas fireplace and gourmet kitchen with two-tiered island, breakfast nook, and walk-through pantry. Upstairs: 2 full bathrooms and 4 generous-sized bedrooms, including the owner's suite with 3-piece ensuite, walk-in closet and views of the golf course. The full basement is partially framed and drywalled, awaiting your finishing touches. Outside: the fully fenced back yard boasts a two-tier deck, underground sprinkler system, movable shed and fantastic views. Located near playgrounds, parks, natural trails and all of the amenities that Spruce Grove has to offer. Must see! (id:6769)