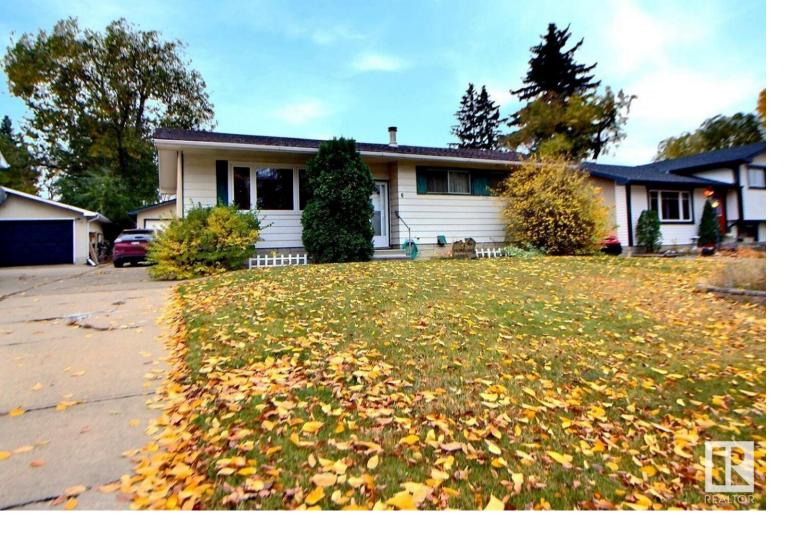

## 6 MORELAND Crescent Sherwood Park AB

\$439.000

Nestled nicely in the mature neighbourhood of Mills Haven. This spacious BUNGALOW offers 3+2 bedrooms, 2.5 baths, fully finished basement & a HEATED oversized garage (22'x22'). Kitchen offers an abundance of cabinet and counter space & 5 appliances including garburator. The "L" shaped living/dining room is expansive with laminate flooring that flows throughout the main living space. There are 3 good sized bedrooms upstairs. The primary offering a 2-piece ensuite. The main bathroom has an updated double shower. Downstairs is a very large recreation room, with a warming woodburning fireplace with fan, 2 roomy bedrooms (one with a walk-in closet). In addition, there is a laundry with a cold room and separated storage room. New roofing about 5 yrs ago and all but 2 windows have been updated. Your rear yard is SOUTH FACING and mature. Within an easy walking distance to both elementary and Jr high schools. This home is in a perfect location; quiet neighbourhoods close to all amenities.