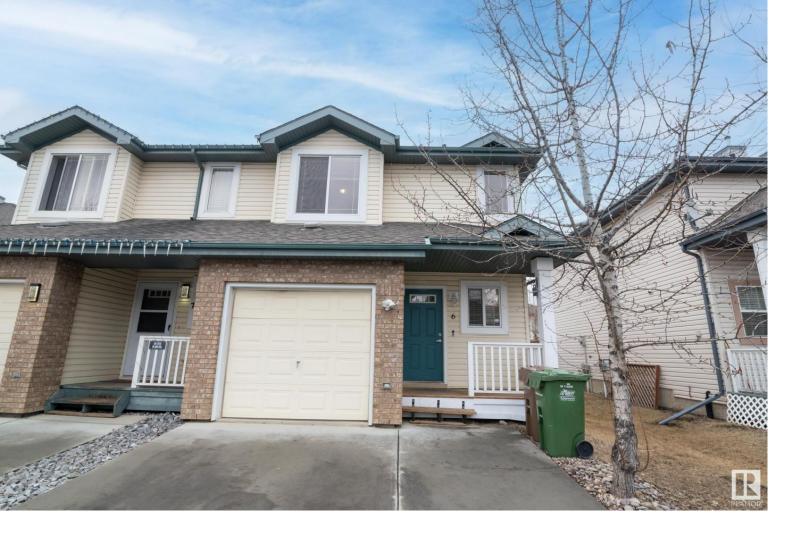

## 6 NOAH Close St. Albert AB

FULLY FINISHED BASEMENT....HUGE YARD.....SO WELL TAKEN CARE OF.....THIS DOESN'T FEEL LIKE A DUPLEX.....CUL DE SAC LOCATION....~!WELCOME HOME!~ You know when they say turn key living... this is it! pull up to the classic exterior, single car garage, front porch is cute. First steps and you have access to the main hall, 2 piece bathroom, and garage on your left. Heart of the home, warmed with a corner Gas fireplace, perfect living room and peninsula style kitchen. (stainless appliances:) back yard has the perfect deck, and LARGE YARD!> Upstairs has 2 primary bedrooms, both with big closets and full ensuites.(seriously!) THE FULLY FINISHED BASEMENT COULD BE USED AS THE ULTIMATE GAMES ROOM, or another bedroom or another living room There is even another bathroom in the basement... you can have it all still:) Oh did we mention the laundry upstairs also...