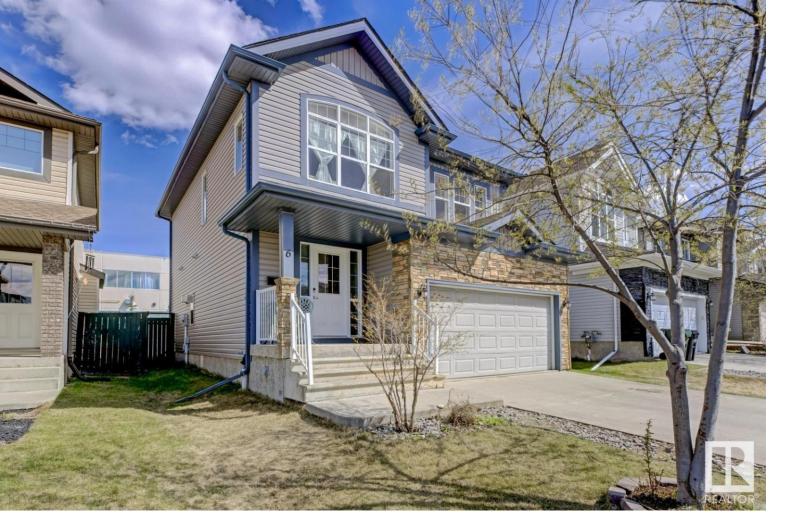

## Spruce Grove Alberta

\$434,900

Welcome home to this unique 1,728 sq ft 2 Story that is close to parks, schools, shopping, golfing, soccer fields, a tennis court, it's a 6 min drive to an off leash park and much more. There is a spacious backyard, a deck, a double attached garage + a driveway for 2, allowing for upto 4 cars in total. Inside there the a spacious kitchen with a corner pantry and dining area. The living room is inviting with a corner fireplace and lots of daylight form the large windows. The bonus room upstairs has a vaulted ceiling and there are 3 well sized bedrooms. The primary room is spacious and offers a 5 piece ensuite plus a walk in closet. There is A/C with the home also. The basement offers a cold room and lots of storage and is undeveloped. (id:6769)