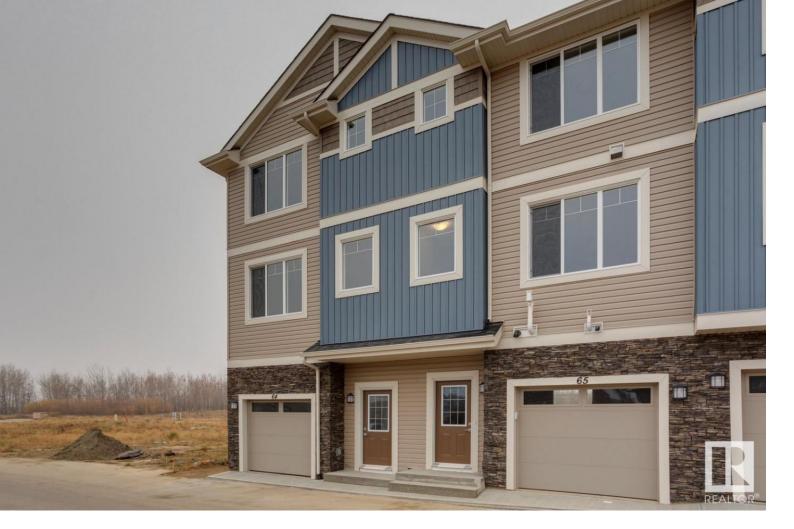

## Edmonton Alberta

\$339,900

SPRING 2025 POSSESSION. Welcome to Skylark 87 located just minutes south of St. Albert. Trumpeter on Big Lake is taking flight with over 300 acres of rolling hills, mature woodlands and natural wetlands. Trumpeter is home to a wide variety of wildlife, over 220 bird species, and now you can make this exceptional location your home too. This exceptional 2 storey townhome features quality finishing throughout including quartz counter tops, vinyl plank flooring, ceramic tile backsplash, ceramic tile floors, black appliances, and so much more. The open concept main floor has a spacious kitchen with a massive island overlooking the dining room on one end & the stylish living room on the other end. The upper floor features a generous master w/walk in closet and 4 piece ensuite, 2 additional bedrooms, a second upper floor 4 piece bath & the laundry room. This unit features a single attached tandem garage for 2 vehicles. Enjoy summer days on your spacious rear deck. At this price, what are you waiting for? (id:6769)