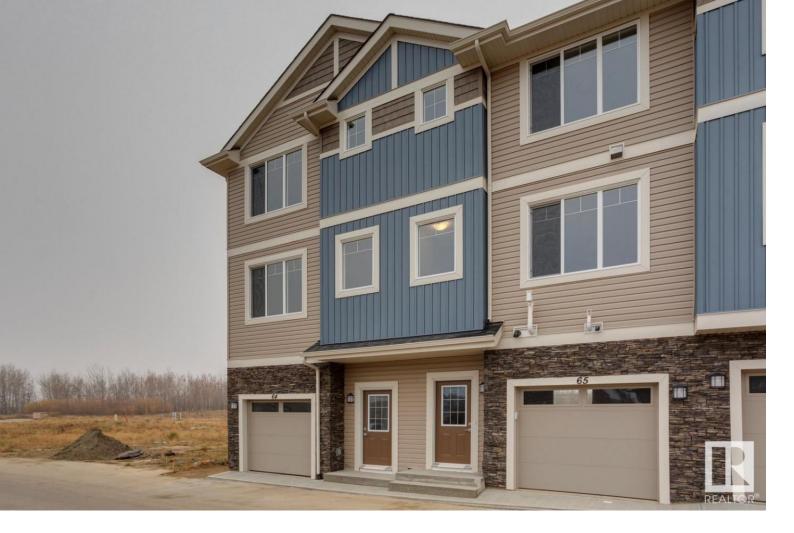

## 13139 205 Street 60 Edmonton AB

\$339,900

SPRING 2025 POSSESSION. Welcome to Skylark 87 located just minutes south of St. Albert. Trumpeter on Big Lake is taking flight with over 300 acres of rolling hills, mature woodlands and natural wetlands. Trumpeter is home to a wide variety of wildlife, over 220 bird species, and now you can make this exceptional location your home too. This exceptional 2 storey townhome features quality finishing throughout including quartz counter tops, vinyl plank flooring, ceramic tile backsplash, ceramic tile floors, black appliances, and so much more. The open concept main floor has a spacious kitchen with a massive island overlooking the dining room on one end & the stylish living room on the other end. The upper floor features a generous master w/walk in closet and 4 piece ensuite, 2 additional bedrooms, a second upper floor 4 piece bath & the laundry room. This unit features a single attached tandem garage for 2 vehicles. Enjoy summer days on your spacious rear deck. At this price, what are you waiting for?