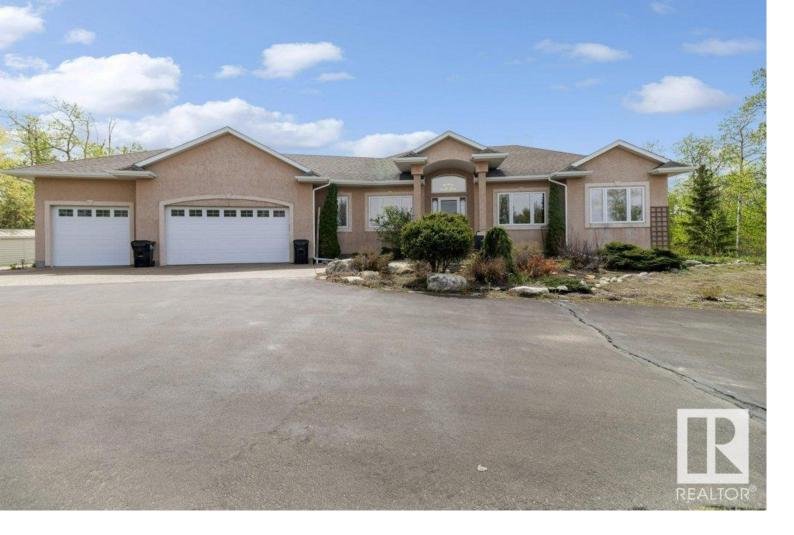

## Rural Strathcona County Alberta

\$974,900

This meticulous Executive style 1,770 sqft walk-out Bungalow is perfect, just move in. It is all done, with 3+2 bdrms & 3 full baths, hardwood, tile & all the higher end details. A H&S Jones custom home with 9' ceilings, crown mouldings, main-free screened sunroom, paved driveway & gated, nature oasis backing reserve land. A rare find. An inviting great rm w/ cozy wood fp, open to the fine maple kitchen & dining area. The kitchen has a corner pantry, granite, island & sleek black appliances. The dining nook has stunning views to the outdoors. Also a great mud/laundry rm. The master is large, w/ walk-in closet & a 4 pce ensuite, plus the other two bdrms & 4 pce bath. The bsmt has 9'stamped ceilings, a fam rm w/ built in cabinets, in floor heat, storage, 2 bdrms, 4 pce bath & flex/craft rm. The triple garage is insulated & drywalled w/ a workshop, plus sheds. Also amazing landscaping, fruit trees, walk-ways, patios, a true nature lovers paradise. Private setting, stunning home, close to ShPk, the total pkg (id:6769)