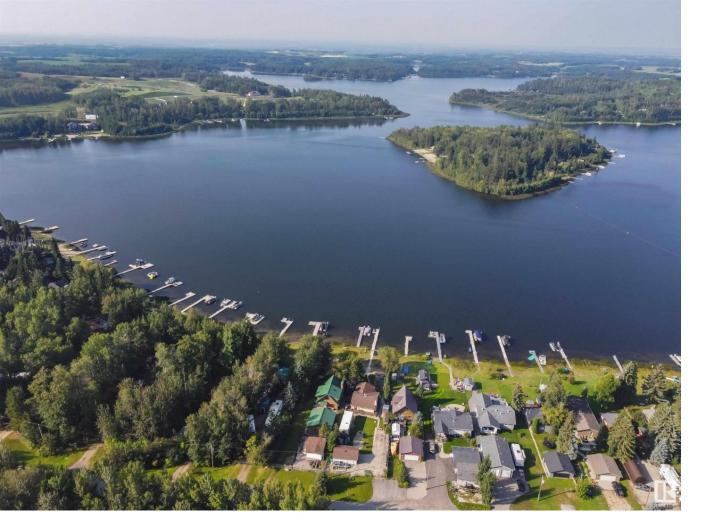

## 60 2304 TWP 522 Rural Parkland County AB \$449,900

4 ACRES OF ROLLING LAND W/ FOREST IN FABULOUS WEEKEND ESTATES!! AT JACKFISH LAKE! 1100 + SQFT 2 BEDROOM BUNGALOW W/ A FULL PARTIALLY FINISHED 2 BEDROM 1 BATHROOM BASEMENT. SPACIOUS, KITCHEN AND DINING AREA, HUGE LIVING ROOM W/ BRICK FACING WOOD BURNING FIREPLACE 4 PCE BATHROOM. ALL BEDROOMS ARE A GOOD SIZE. SIDE ENTRANCE INCLUDES A 8X28 DECK & PATIO DOORS LEADING TO AN 9X12 REAR DECK. DETACHED 24 X 36 METAL GARAGE WORKSHOP. 12X12 SHED, 15X30 STORAGE SHED, 30 FT COVERED STRUCTURE FOR PARKING BOATS, EQUIPMENT VEHICLES ETC. TWO CLEARED AREAS FOR TRAVEL TRAILERS. 1 WITH 220 POWER HOOKUPS & RUNNING WATER! WELL /TANK SYSTEM. JUST A BEAUTIFUL AMAZING PICTURESQUE DRIVEWAY! NEWER OVERSIZED HOT WATER TANK, HIGH EFFICIENCY LENOX FURNACE, THIS DEEP CLEAN LAKE OFFERS BOATING, FISHING OF ALL KINDS WATER ACTIVITES. MINUTES FROM SPRUCE GROVE AND STONY PLAIN. 40 MINUTES FROM EDMONTON. SCHOOL IS APPROXIMATELY 8KM AWAY. BUS ACCESS. POPULAR YEAR-ROUND RECREATION AREA MUST BE SEEN