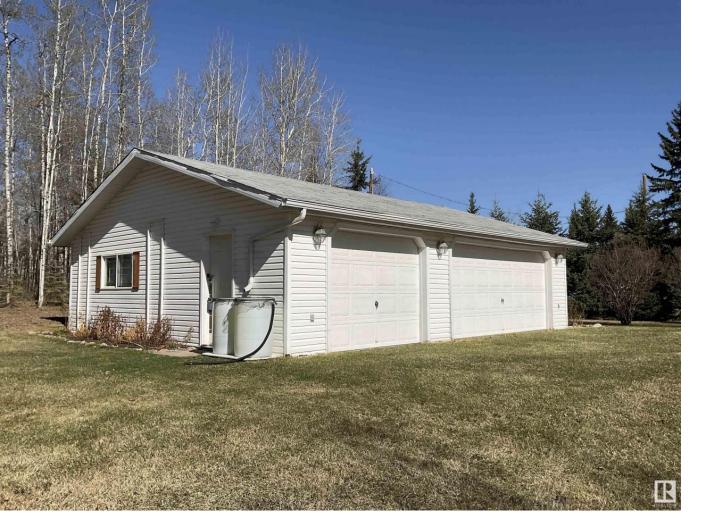

## 60 274022 TWP RD 480 Rural Wetaskiwin County AB \$169,900

Dreaming of a lake lot with great potential, just a short distance away from the boat launch? This picturesque 1.1 acre lot is located on the south side of Wizard Lake in Wizard Heights subdivision. There's a large triple car garage(28' X 34') with power that was built in 1998. The garage is strategically located on the well manicured lot, to maximize the area for your future dream home or weekend get away. Have it all with living by the lake on a scenic park like oasis! Listing Presented By: