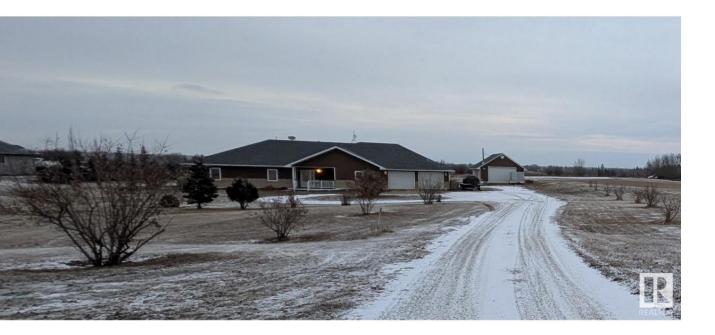

## Rural Leduc County Alberta

This stunning 2593 square foot bungalow offers the perfect blend of country living and modern convenience. Situated on a generous 3.56-acre lot, this home is ideal for those seeking tranquility and privacy. The home's thoughtful design, with its open-concept layout and accessible one-level living, makes it perfect for families of all ages. The expansive great room, complete with a cozy wood-burning stove and a state-of-the-art home theater system, is the ideal space for entertaining guests or relaxing with family. The modern kitchen, featuring stainless steel appliances and an oversized pantry, is a chef's dream. The master suite offers a private oasis with a walk-in shower and a large closet. Outside, the maintenance-free deck and hot tub provide the perfect setting for enjoying the fresh air and beautiful surroundings. The heated shop, measuring 26' x 42', offers endless possibilities for hobbyists, entrepreneurs, or those seeking additional storage space. With its prime location, just minutes from South (id:6769)