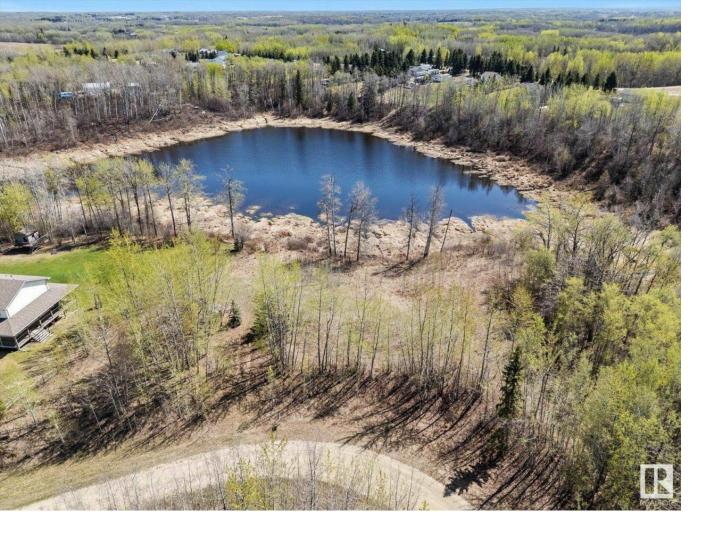

## Rural Parkland County Alberta

\$139,900

Build your dream family retreat on this stunning 1.07-acre lot in the peaceful community of Star Lake Estates. Perfectly suited for a walkout design, this property boasts a tranquil pond view with reserve land bordering it, ensuring privacy and natural beauty. The lot is further enhanced by a protective cluster of trees at the front, offering seclusion and a serene atmosphere. Just minutes from Jack Fish Lake and Mink Lake, and only a 15-minute drive to Stony Plain, this prime location offers the perfect setting for your forever home. (id:6769)