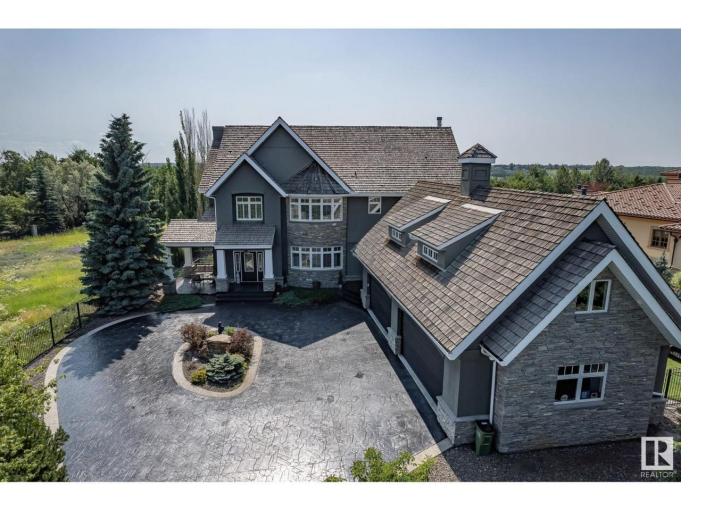

## Edmonton Alberta

ONE OF A KIND with spectacular river views, this luxury home boasts over 8,000sf of lavish living space on over 30,000sf of landscaped grounds in prestigious Windermere Ridge, one of the most exclusive neighbourhoods in Edmonton. Entering through the private gate & up the winding driveway, this estate offers your family security & tranquility. From the elegant barrel ceiling foyer, gaze upon the executive den w/fireplace & access to the sprawling patio, backyard & river valley. Enjoy the massive chef's kitchen w/Sub-Zero, Thermador & Miele appliances, walk-in pantry, ample dining room & great room w/fireplace & TV area. Three upstairs bedrooms w/vaulted ceilings & ensuites incl. the spacious primary w/fireplace & large balcony with panoramic river view. Another den, 765sf loft/gym/yoga studio over the heated 4 car garage & laundry room complete the top floor. The spacious walkout basement includes a family room w/fireplace, a games/billiards room & 2 more bedrooms. Assessed by the City at over \$3.6M. (id:6769)