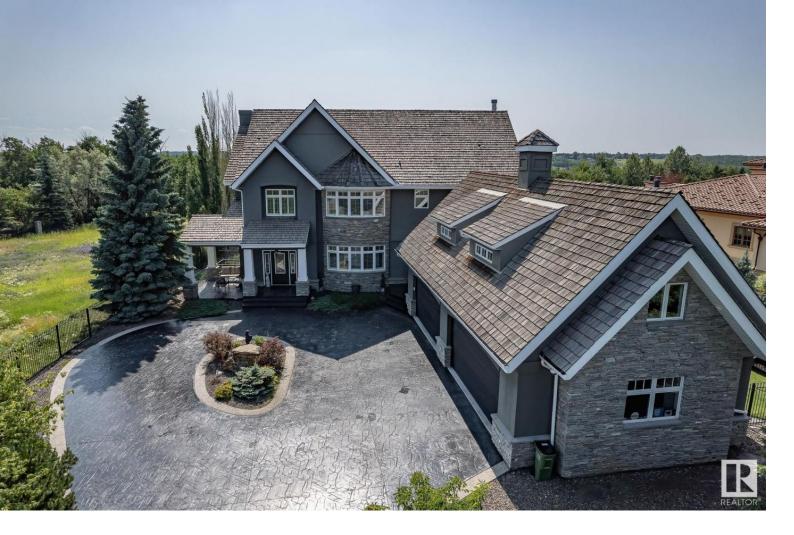

## 60 WINDERMERE Drive Edmonton AB

\$3,299,000

ONE OF A KIND with spectacular river views, this luxury home boasts over 8,000sf of lavish living space situated on over 30,000sf of landscaped grounds in prestigious Windermere Ridge, one of the most exclusive neighbourhoods in Edmonton. Entering through the private gate & up the winding driveway, this estate offers your family tranquility & security. From the elegant barrel ceiling foyer, gaze upon the executive den w/fireplace & access to the sprawling patio, back yard & river valley. Enjoy the massive chef's kitchen w/Sub-Zero, Thermador & Miele appliances, walk-in pantry, ample dining room & great room w/fireplace & TV area. Three upstairs bedrooms w/vaulted ceilings & ensuites incl. the spacious primary w/fireplace & large balcony with panoramic river view. Another den, 765sf loft/gym/yoga studio over the heated 4 car garage & laundry room complete the top floor. The spacious walkout basement includes a family room w/fireplace, the games/billiards room & 2 more bedrooms. Come see this superb home!