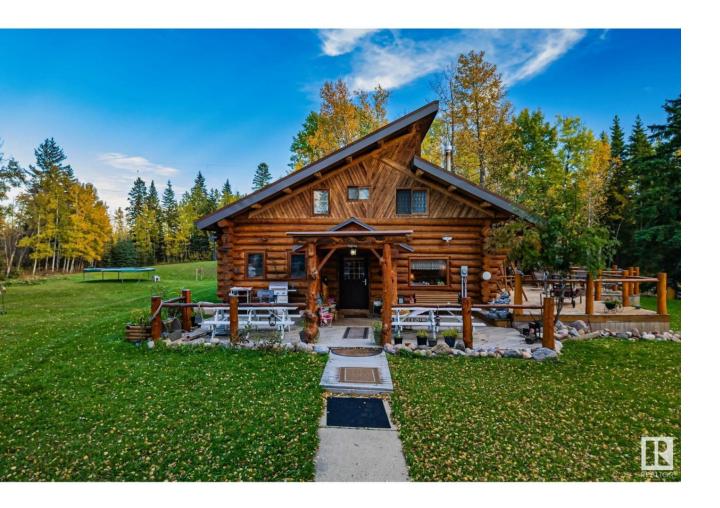

## Rural Barrhead County Alberta

\$849.900

This CUSTOM BUILT LOG HOME offers the perfect blend of rustic charm & comfort set on 6.5 picturesque acres. With 6 beds & 4 baths, this home provides plenty of room for family and guests. The open floor plan features a cozy living room, gourmet kitchen, formal dining room, & master on the main! This home has 2 lofts equipped with bedrooms and play space for the kids! Below you will find 2 more large bedrooms, 3 piece bath & huge games & bar area! Recent upgrades include a newer hot water tank & boiler. Outside, the property boasts serene views, with plenty of space for outdoor activities or simply enjoying the peace and quiet of country living with your very own pond. Additional features include a large deck, perfect for outdoor gatherings, and a detached 2 car garage, and a powered shed. Whether you're looking for a private retreat or a family home, this property offers the ultimate combination of space, privacy, and charm. This is a rare opportunity to own a unique log home with abundant acreage! (id:6769)