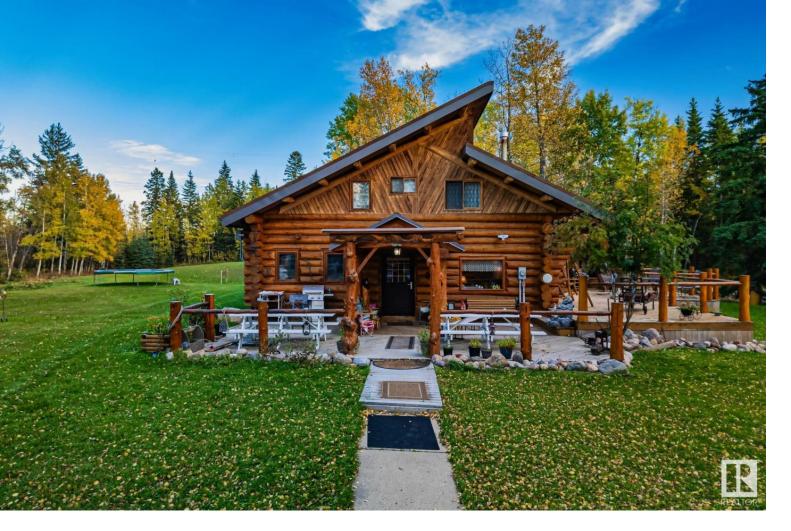

## 60017 Range Road 42 Rural Barrhead County AB

This CUSTOM BUILT LOG HOME offers the perfect blend of rustic charm & comfort set on 6.5 picturesque acres. With 6 beds & 4 baths, this home provides plenty of room for family and guests. The open floor plan features a cozy living room, gourmet kitchen, formal dining room, & master on the main! This home has 2 lofts equipped with bedrooms and play space for the kids! Below you will find 2 more large bedrooms, 3 piece bath & huge games & bar area! Recent upgrades include a newer hot water tank & boiler. Outside, the property boasts serene views, with plenty of space for outdoor activities or simply enjoying the peace and quiet of country living with your very own pond. Additional features include a large deck, perfect for outdoor gatherings, and a detached 2 car garage, and a powered shed. Whether you're looking for a private retreat or a family home, this property offers the ultimate combination of space, privacy, and charm. This is a rare opportunity to own a unique log home with abundant acreage!