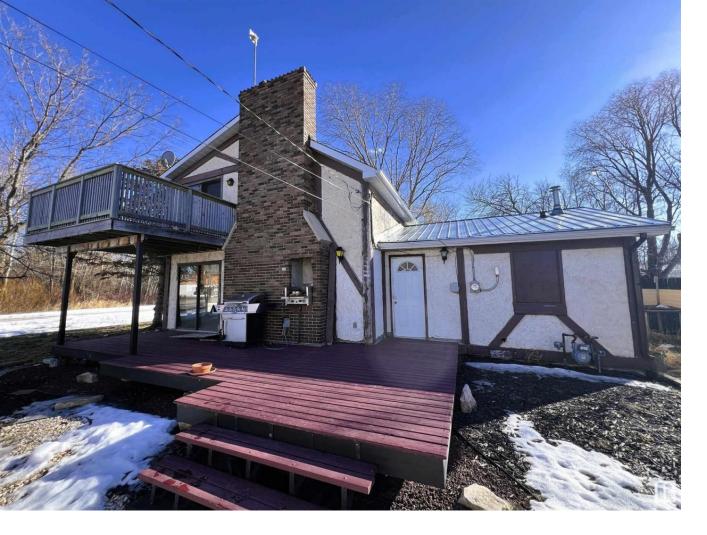

## Rural Lac Ste Anne County Alberta

\$200.000

\*\*INVESTMENT & OPPORTUNITY KNOCKS\*\* This Corner Lot Fixer Upper located in Val Quentin next to Alberta Beach has the perfect location with Unobstructed Lake Views. Direct Access to the Lake is right across the street!! For the hardworking individual this property could be brought back to life. There is lots to do but with sweat equity and a vision this cute little home could be the perfect lake retreat. Just blocks away is Alberta Beach with several Amenties, Museum, Campground, Beachside Market & of course... the Beach!! Highly sought after lake location due to being only 45mins from St.Albert & Edmonton. You don't want to miss out on this opportunity. (id:6769)