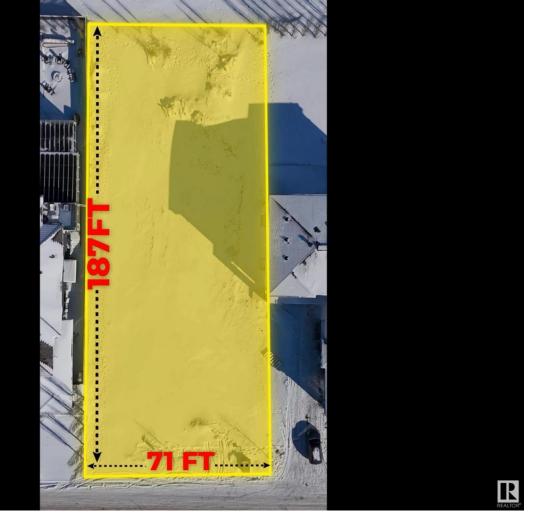

## Rural Leduc County Alberta

71' x 187' LOT to build your dream home in the luxurious community of Royal Oaks! With a 58' building pocket, this lot can accommodate a very large and prestigious home, just 10 mins south of EDMONTON and 8 mins west of BEAUMONT. Close to all shopping and amenities, and easy access to Queen Elizabeth II Hwy to conveniently drive to the AIRPORT and Leduc. Royals Oaks is a gorgeous community surrounded by ponds, walkways, and luxury homes everywhere! (id:6769)