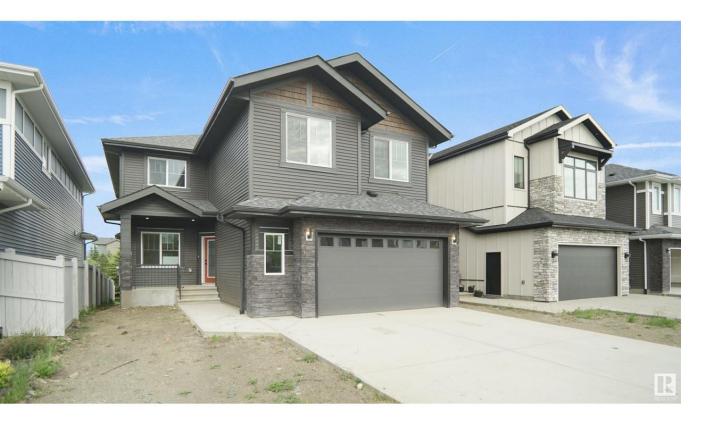

## Edmonton Alberta

Welcome home to this brand new luxury custom home designed and built by Finesse Homes and backing the lake in Griesbach. This home offers over 3,000+ sq ft that includes 4 bedrooms, main floor den, 4 full bathrooms, 10 ft ceiling, double oversized attached garage. The main level features the beautiful open concept family room with open to below and large windows that's wide open to the kitchen and nook. The main floor also has a spice kitchen and walk in pantry. To finish the main floor it comes with a den and full bath. The upper level has a large center bonus room a large primary bedroom with a 5 piece spa like ensuite, an additional 3 large bedrooms , a 4 piece bath and a laundry room. This home also comes with a full walkout basement perfect for future development. Incredible attention to detail & only the finest quality materials used. (id:6769)