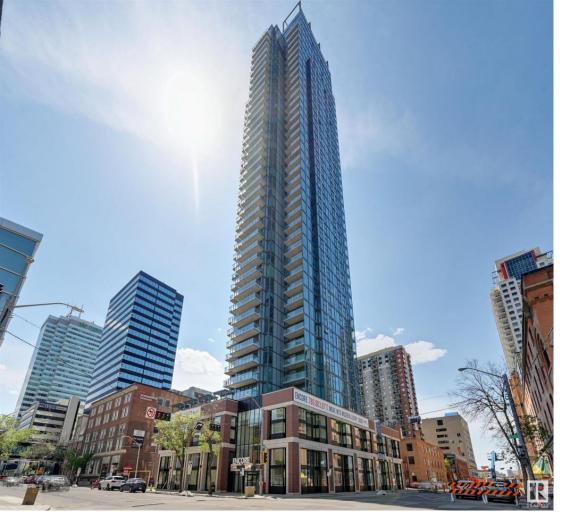

## 10180 103 Street 601 Edmonton AB \$399,900

Welcome to Encore Tower - the city's most central and walkable location within the city's financial core, steps from ICE District... TOWER'S BEST SELLER! This 2 Bedroom 2 Full Bathroom B-WEST floorplan is the most efficient split-bedroom design and offers spacious open-concept living, 20 ft length west balcony, a large primary suite to comfortably fit queen sized bed, dual closets and private ensuite. Kitchen and bath details include 'modern-look' designer AYA cabinets throughout (soft-close), full-size Whirlpool stainless steel appliances, in-suite laundry and bright/tidy tub surrounds. New construction advantages include 9 ft ceilings\*, durable laminate floors, sleek quartz surfaces, closet shelving, and individual temperature control. There's more, life at Encore includes many conveniences - friendly concierge, an inviting party-room, 4th floor sundeck with outdoor hot-tub and a private fitness room. Do not miss this opportunity at the city's ultimate central location and best new construction value!