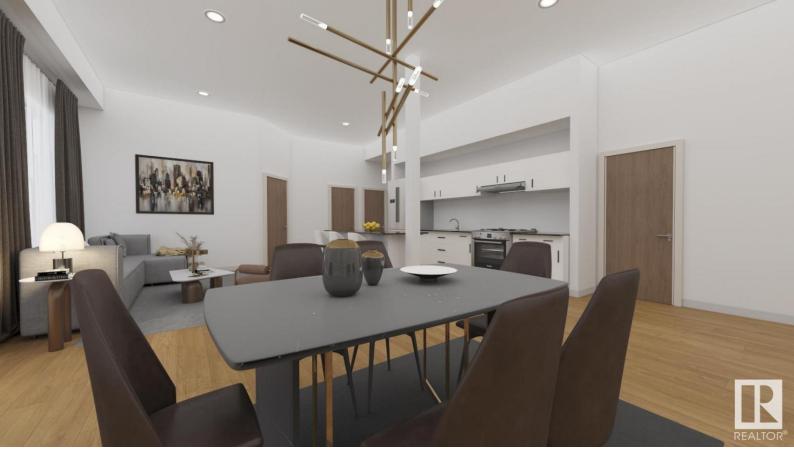

## Edmonton Alberta

\$375,000

Experience luxury living in this 1,568 sq.ft. top-floor penthouse with 12-foot ceilings, abundant natural light, and stunning city views. This unique residence features four bedrooms, five patios, including a massive rooftop terrace (almost the same size as the entire unit itself), a spacious pantry, a walk-in closet, and a separate laundry room. While the unit awaits your finishing touches to complete the kitchen, cabinetry, flooring, and bathrooms, key elements like showers and tubs are already installed, giving you the chance to create a personalized masterpiece. Located just blocks from Rogers Arena and the Ice District, and near the Brewery District, Oliver Square, and Safeway, this penthouse offers unmatched access to dining, shopping, and entertainment. Situated in Oliver, one of Edmonton's most vibrant neighbourhoods, this is a rare opportunity to own a penthouse in an area where homes are rarely available. (id:6769)