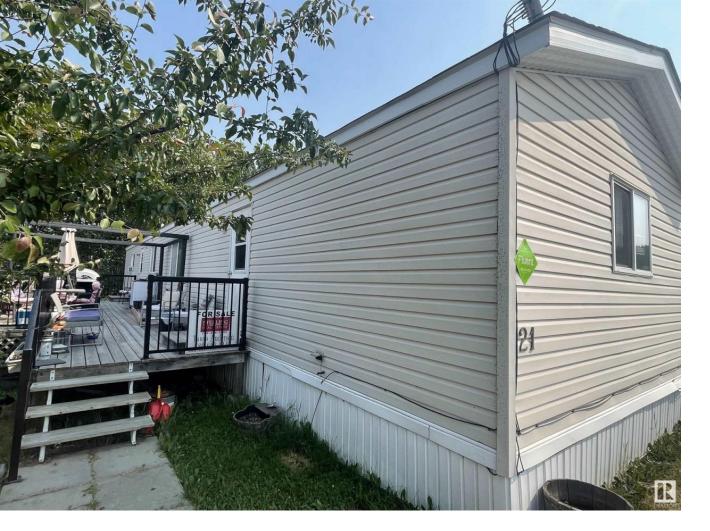

## Boyle Alberta \$100,000

2006 Mobile home available located on a rented lot at 6012 Willow Drive E #21 in Boyle Alberta. You may move the home or continue renting the lot. This 16 x 68 1088 sq ft home has 3 bedrooms and 2 baths. Primary bedroom has an en suite and walk in closet! Spacious Kitchen area with Skylight and dining area! Nice sized living room The deck goes with the home when and if you decide to move it. Large deck is in excellent condition and comes with the black metal railings. whether looking to downsize, your first home or maybe even for your lake lot! This is a great option! (id:6769)