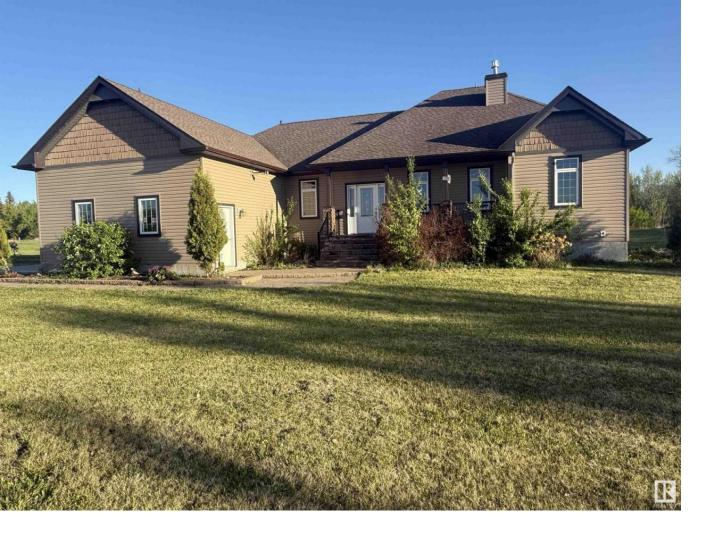

## Rural Westlock County Alberta

\$625,000

Peace and Tranquility minutes from Westlock!! This classy home located in Timber Estates is a must see. Large open concept of the living room/dining/kitchen. The kitchen has beautiful granite countertops, espresso color cabinets and a large island with new butcher block top. The Living room has coffered ceiling, crown moldings, fireplace and built in shelves & speakers which makes it a great space. Near the living room is the main bath and 2 bedrooms with brand new carpet. The primary bedroom is a great space with his & hers separate closets, magnificent 5 piece ensuite with his & her sinks, makeup vanity, shower and corner jacuzzi tub. Main floor laundry and an office/den finish off the main floor. Large back covered deck allows for use in sun or rain. A 23x24 heated attached garage & a new 24x32 pole shed/shop constructed in 2025 with a lean to area to have a mancave or office awaits. With a few finishing touches to this amazing property will become envy of the neighborhood. (id:6769)