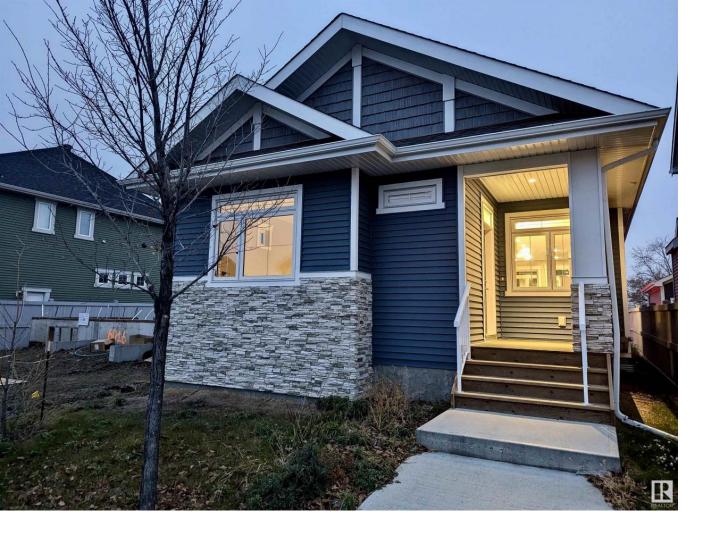

## 6014 Naden Landing Edmonton AB

\$539,900

Greatness in Griesbach! This fully developed brand new bungalow features a fantastic location just across from the lake!. The attention to detail in the finishings is truly remarkable. The builder is including a \$9000 appliance package! They've also completed the basement development package valued at approximately \$50,000! Empty nesters or families with teens will love the basement bedroom w/large recreation room and (4) four piece bathroom (w/an allowance for a potential 2nd bedroom). The property features a nice sized rear composite deck with an oversized rear detached double garage. Usable living space is over 2000 sq. ft.! The landscaping has been completed for your move in ready possession date. The Village at Griesbach is a character community that allows these properties to gain in value! Close to schools and all amenities. It must be seen to be fully appreciated!!