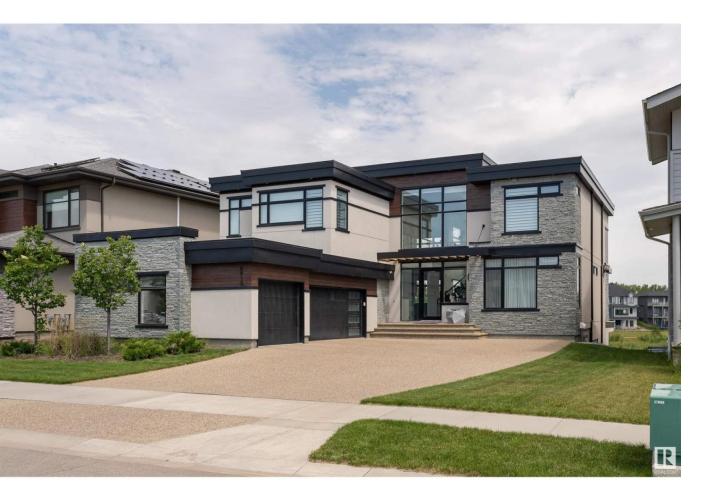

## Edmonton Alberta

From the moment you enter the grand foyer, you're greeted by an abundance of natural light streaming through two-storey windows, a striking custom Lightform fixture, and a steel modern staircase. At the heart of the home is a stunning indoor atrium that seamlessly brings the outdoors in - a true ZEN sanctuary. The kitchen is a culinary dream, featuring two-toned cabinetry, quartz and butcher block countertops, professional-grade appliances, and a walk-through butler's pantry. Upstairs, you'll find 3 spacious bedrooms, a stylish media room, and a convenient laundry area. The primary suite is a retreat of its own, complete with a walk-through wardrobe and a spa-inspired ensuite. The fully finished walk-out basement offers an open-concept space with a sleek wet bar, entertainment room, yoga area, a flex bonus room, a 3pc bathroom with a tiled shower, and plenty of built-in storage. Outside, enjoy the triple attached garage, a rear deck overlooking a peaceful pond, and professionally landscaped grounds. (id:6769)