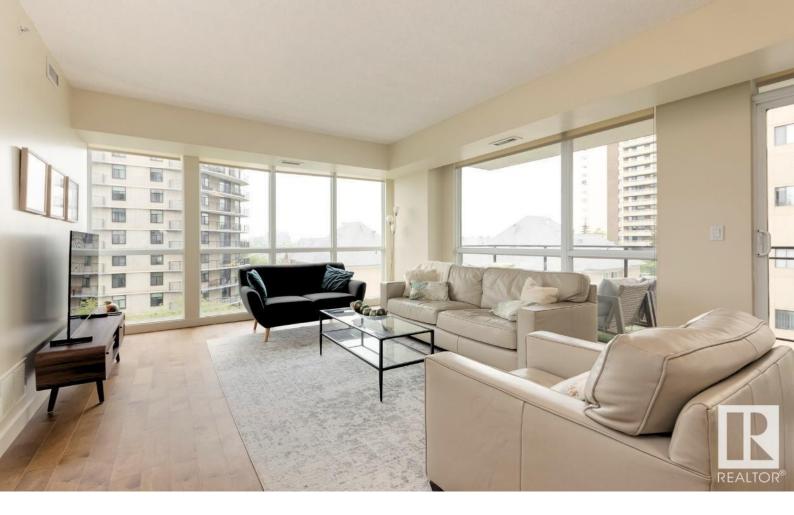

## Edmonton Alberta

\$400,000

Welcome to Uptown Estates! This 1080sqft corner unit faces south and west with enormous windows and stunning River Valley views! High-end finishes throughout include a renovated kitchen, built-in A/C, high ceilings and a modern floorplan with 2 bedrooms and 2 full baths. Located in beautiful Wihkwentowin, just steps from Victoria Promenade and the River Valley, with easy access to Jasper Ave, downtown and the University. Stepping into the unit you'll find an open-concept living room with hardwood floors, floor-to-ceiling windows and incredible views, plus a spacious balcony and a rare formal dining room with views of its own. The kitchen is upgraded with modern white cabinets, granite counters, high-end appliances and a peninsula. The comfortable primary suite offers a walk-in closet and an ensuite with dual sinks and a separate shower and soaker tub. A sunny 2nd bedroom and full bathroom complete the unit, along with in-suite laundry and TWO underground parking stalls. Heating and A/C unit is brand new! (id:6769)