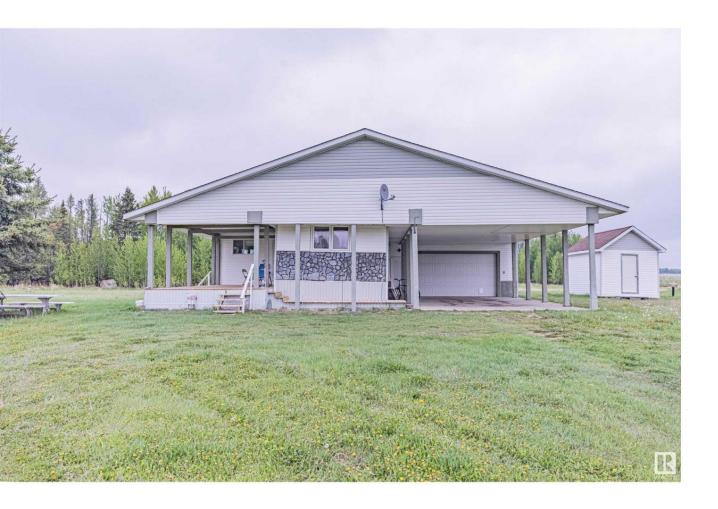

## Rural Westlock County Alberta

\$250.000

You will absolutely love the peace and serenity that country living brings and the best part is that you are less than 10 mins from Westlock. With over 1500 sq ft this 3 bedroom home was originally built on a 1988 mobile home frame and features  $2 \times 6$  walls. This is an open concept home with a spacious living and dining area. Large primary has ensuite and access to back deck. The attached  $24' \times 28'$  garage is heated plus there is a  $28' \times 36'$  carport. The well was drilled in 2010. There is a campsite area that has access to water & power. Also a hydrant & trailer/motorhome dump. Power is underground. Home/carport are on  $16 \times 16$  concrete pillars that are 5' deep. Garage sits on 5' concrete footing wth w/concrete pillings beneath. (id:6769)