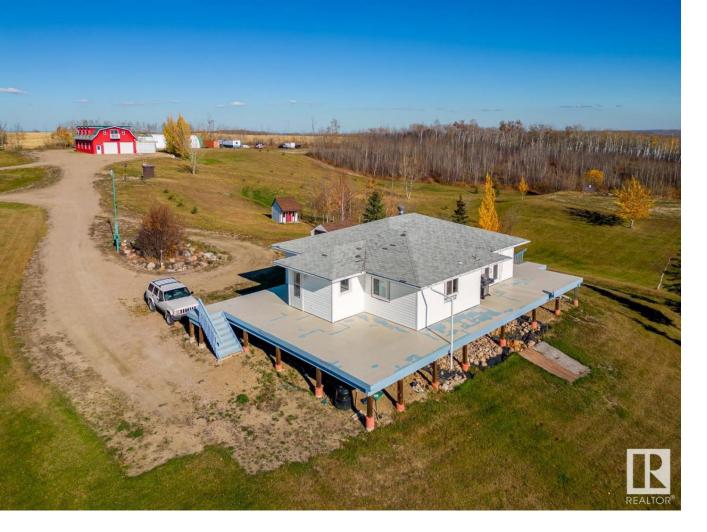

## 60229 Rge Rd 471 Rural Bonnyville M.D. AB

Scenic hilltop location w/ panoramic views! This 1960 bungalow was moved onto an ICF foundation in the early 2000's! Enjoy the spacious country kitchen w/ dining area. Bright living room is a haven of natural light w/ oversized windows that bathe the room in sunshine & garden doors lead to a wrap-around deck, offering a seamless transition from indoor to outdoor living. 3 well-appointed bdrms & 2 baths ensure plenty of space for your family or guests. Fully developed basement boasts a cozy rec room, 2 extra rooms (currently used as bdrms), mechanical/laundry room & an abundance of storage options. 6.23 acres is thoughtfully landscaped w/ walking trails, yard lights & fire pit area, providing the perfect setting for outdoor gatherings & relaxation. Fruit trees, including saskatoons, choke cherries & apple trees. Circular gravel driveway offers plenty of parking & a vast open area is ideal for skating rink or all around kids' play space. Charm & Comfort!