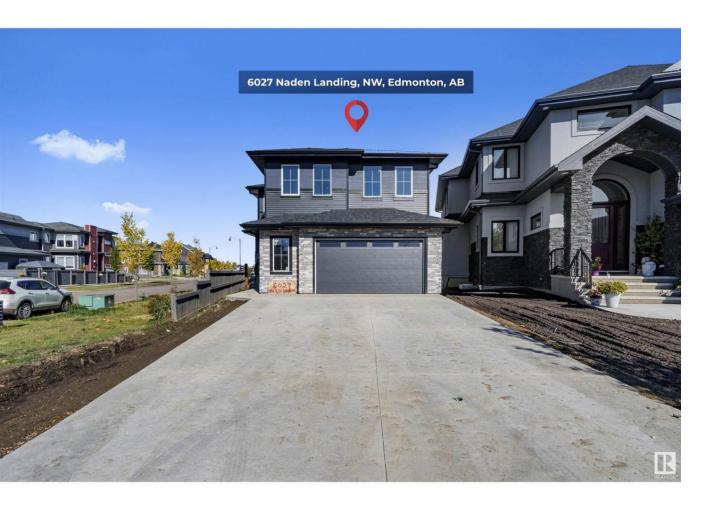

## Edmonton Alberta

\$869.000

Welcome to this massive 32' lot with a 2600+ Sqft home in the coveted community of Griesbach! Built by Finesse Homes, This generational luxury home has 5 bedrooms which includes a main floor full bedroom and bathroom. The home is also located on a large corner lot next to the pond in a private cul-de-sac with a ton of parking. Inside, you will find luxury vinyl plank flooring, fully tiled bathrooms, and quartz countertops throughout. Other important highlights and benefits include a SPICE KITCHEN, OVERSIZED GARAGE, UPGRADED DRIVEWAY, ALL APPLIANCES INCLUDED and already constructed FREE DECK and FULL LANDSCAPING! (id:6769)