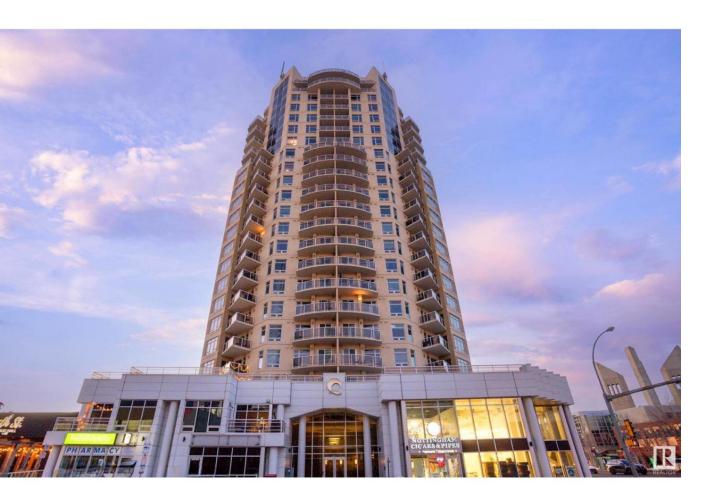

## Edmonton Alberta

\$260,000

Located in the heart of downtown, directly across from GMCC & 2 streets down from Roger's Place. Steps to all amenities & quick commute to UofA. Spacious, naturally lit & an open floorplan, this 6th floor unit welcomes you with gleaming hardwood floors & plenty of windows. Trendy flat panel cabinets, granite countertops/backsplash, stainless steel appliances & gas line for evening bbqs. Living room with city views & direct access to balcony to enjoy morning sunrises. Dual dining areas for entertaining. Primary bedroom is complete with secondary access to deck, walk-in closet & 3 pc ensuite with contemporary glass shower, matching granite & full windows. 2nd bedroom for guests, home office or additional dressing room. 4pc bathroom & in suite laundry complete this unit. Secured underground parking & plenty of guest parking. Enjoy the city's landmarks, modern conveniences & urban nightlife at your doorstep. Immediate possession available. (some virtually staged photos). (id:6769)