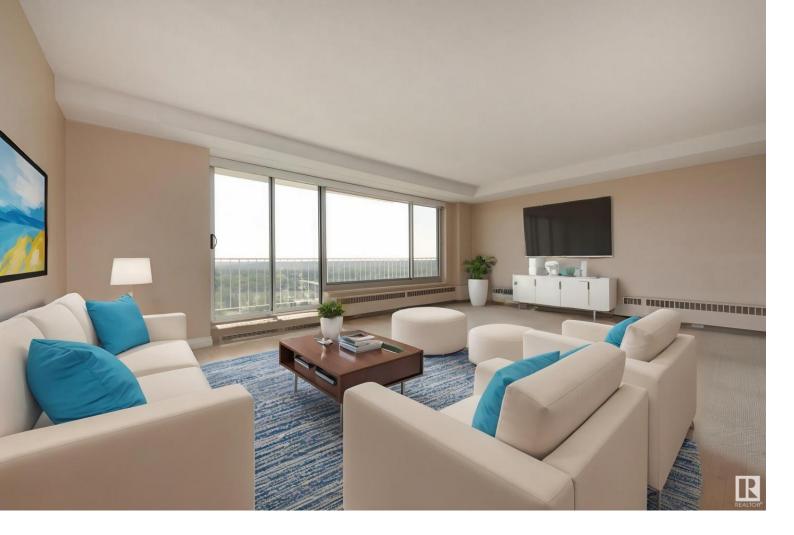

## 12207 JASPER Avenue 603 Edmonton AB

\$185.000

Million-Dollar Views at a Fraction of the Price! This stunning corner unit condo offers breathtaking river valley views and over 1,000 square feet of well-designed, functional living space, and windows on two sides. Just steps away from the Promenade, grocery stores, coffee shops, and other essential amenities, this prime location combines convenience with scenic beauty. The building's timeless mid-century styling begins with a vintage doorway and a spacious foyer. The exceptionally spacious living area is bright and airy, thanks to a large south-facing balcony and additional windows, offering unobstructed panoramic view. The kitchen is clean and ready for your personal touch and features a sunny west facing window. Complete with two generously sized bedrooms and two FULL bathrooms, including an extremely rare for the era 4 piece en-suite. With same-floor laundry, underground parking, and its own generous private storage unit, this is the one you've been waiting for. Immediate possession is available!