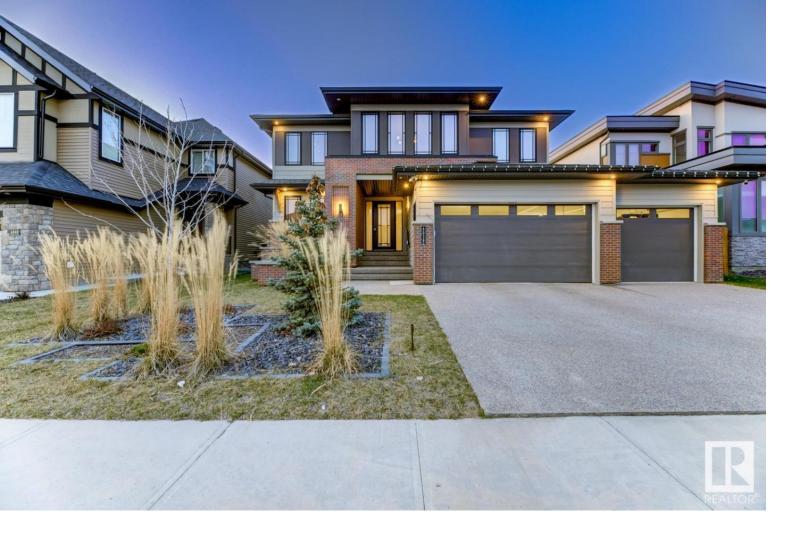

## Edmonton Alberta

\$1,288,000

An extraordinary expression of refined luxury, quality & design. Built by Kondro Homes & set within the prestigious community of Chappelle, this distinguished 2-storey residence offers 3,331 sq ft of exquisitely finished living space + a fully developed 1,385 sq ft bsmt. The main floor showcases a chef's kitchen w/ upgraded B/I appliances, Dekton counters, a W/T butler's pantry, formal dining room framed by a dramatic wall of windows, & a living room layered w/ timeless mid-century influences, anchored by a stately F/P. A private office, powder room & thoughtfully designed mudroom complete the main level. Upstairs, a sumptuous primary suite features an expansive W/I closet & a spa-inspired ensuite, complemented by 2 additional bdrms, a main bath & a spacious laundry room. The fully finished basement offers a family room, games area w/ bar, 4th bdrm, full bath & ample storage. Central A/C, automated blinds, theatre system, professionally landscaped grounds & a heated triple garage complete this package. (id:6769)