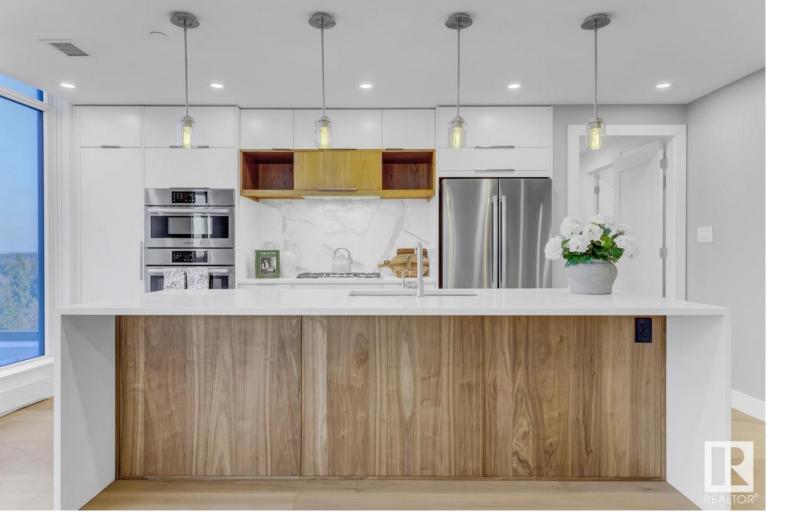

## 14105 WEST BLOCK Drive 604 Edmonton AB \$659,000

West Block is one of Edmonton's most premier condo buildings. The highly sought-after, 2 bed/2.5 bath Lexington floor plan offers functionality & luxury w/ metropolitan allure in the heart of Glenora. This upgraded unit on the 6th floor's NE corner offers immersive panoramic views showcasing Glenora's lush green landscapes & evening views of luminescent city lights. Thoughtfully designed w/ the art of entertaining in mind, the expansive living area opens onto the sprawling balcony for inviting summer soirees, or private sunsets alike. From the top-of-the-line Bosch appliances to elegant Carrara marble accents, 9' ceiling heights, & wide plank hardwood floors, this property offers everyday luxuries to enjoy w/ unlimited amenities steps from your residence. The primary suite showcases comfort & indulgence, w/ 2 W/I closets, & an ensuite w/ a lavish soaker tub, & a stylish stand-up shower adorned w/ exquisite herringbone marble tiling. The 2nd bdrm is equally luxurious, w/ its own private ensuite. Listing Presented By: