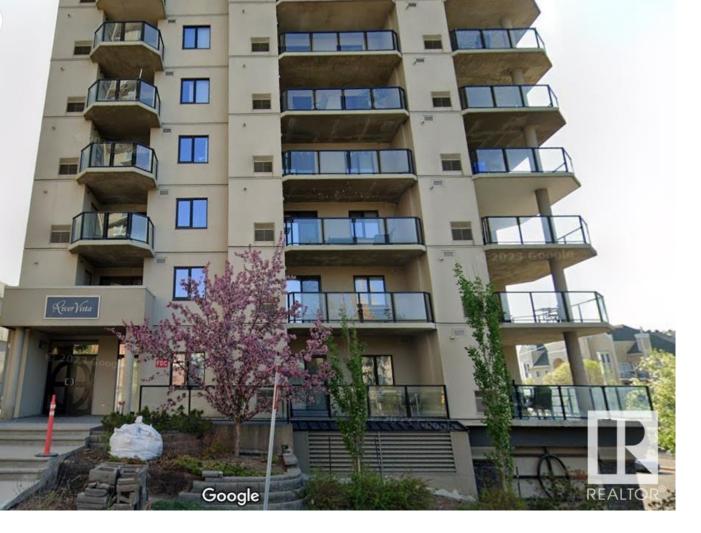

## Edmonton Alberta

\$2,200

IMMACULATE NEWER 1000 FT2 2 BEDROOM, 2 BATH CONDO IN RIVER VISTA! HUGE SOUTH FACING BALCONY WITH STUNNING VIEWS OF THE RIVER VALLEY! This lovely condo is walking distance (next door) to the Legislative Building & Grounds, LRT Station, Downtown Core and the River Valley. This spacious condo features a open functional layout with lots of large south facing windows offering river valley views. Some of the many features include hardwood floors, in-suite laundry, central A/C, stainless steel appliances, and a gas BBQ outlet on your large balcony. The unit comes with one secured, heated parking stall and the the building has a common/fitness room on the top floor. Available July 27, 2025 for a 1 year lease at \$2,200 per month. This is an 18+ age restricted building. (id:6769)