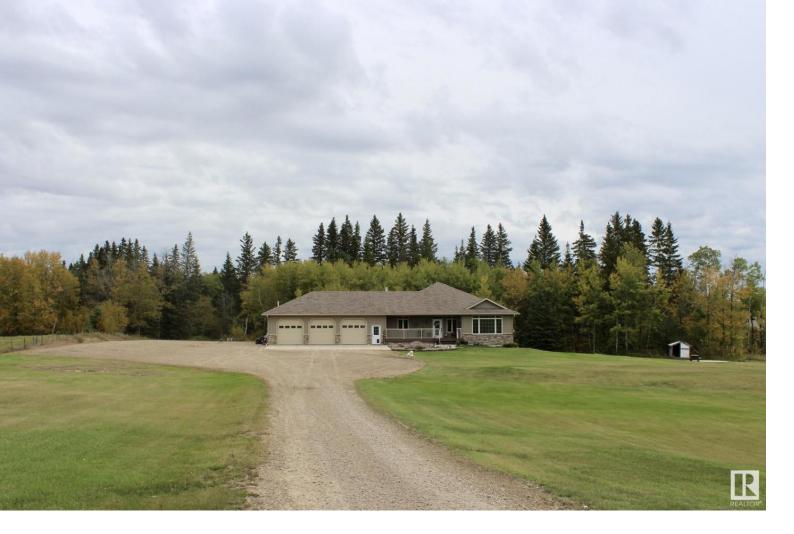

## 60407 Range Road 462 Rural Bonnyville M.D. AB

\$609000

Nestled on a tranquil five-acre haven just south of Bonnyville, this exquisite custom-built bungalow invites you to embrace serenity and sophistication. With 1,578 square feet of meticulously crafted living space, this residence boasts five bedrooms and three bathrooms, harmoniously blending comfort and elegance. The property's crown jewel is its triple attached garage, a veritable sanctuary for automotive enthusiasts. Awaken to breathtaking sunrises from the expansive private deck, and bid farewell to each day with stunning sunsets from the charming front porch. The open floor plan, adorned with sleek ceramic tiles, creates an ambiance of spaciousness and refinement. The heart of the home, a generously appointed kitchen, stands ready to host gatherings both intimate and grand. The primary bedroom suite, a true oasis, offers direct access to the deck. Luxurious amenities abound, including in-floor heating, an HRV system, and a cozy wood stove. For those seeking true acreage living - this is for you!