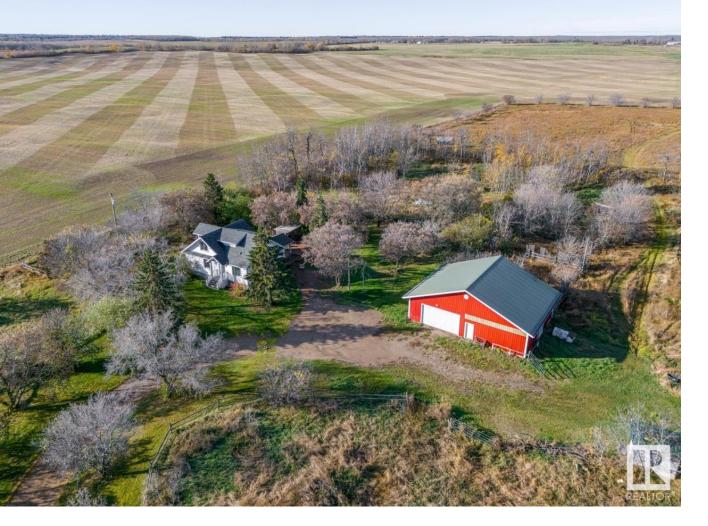

## 60432 Range Road 452 Rural Bonnyville M.D. AB

One of a kind dream property on 10 acres set up for livestock! A winding tree lined driveway welcomes you to this 1 1/2 storey home. Built in 1929 and moved onto its location approximately 30 years ago it features an abundance of original character, detail and charm! Boasting 6 bedrooms, original hardwood floors throughout, practical kitchen with walk-in pantry, main floor laundry, huge back entrance and bright main floor office off the dining room. Basement is fully developed with a 3 piece bath, 2 big bedrooms, rec room all heated with underslab heating! West facing back yard has a large deck with pergola and natural gas hook up for BBQ. There is a 48 x 36 shop, 1/2 garage space with overhead door and the other 1/2 was previously set up with stalls for horses and there is a separate tack room! The property is fully fenced and cross fenced and even has separate pens. Back 5 acres is all cleared for pasture and the front 5 acres surrounding the house has beautiful mature trees. Make this your home!