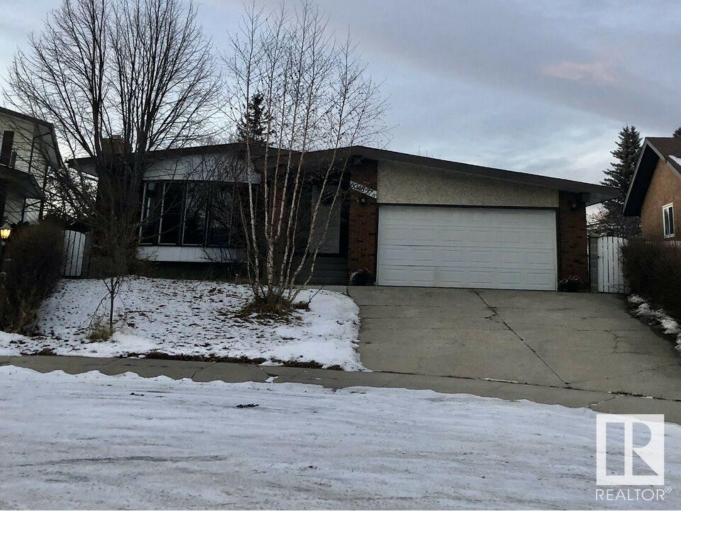

## 6048 37 Avenue Edmonton AB

\$425,000

LOCATION!LOCATION! LOCATION! 1500 ft2 Bungalow located in HILLVIEW on a huge 8000 ft2 pie lot. Double attached front garage also has the advantage of back alley for easy backyard access for the rv. Close to LRT, parks, schools, golf course and playgrounds!! Updates since 2016 are newer SHINGLES, QUARTZ counters, HE FURNACE, water filtration system, OPENINGS between LR/ DR to the kitchen and some flooring. Great bones to this home for a great family home. Total 4 bedrooms with 2 full baths and 2 half baths, MAIN FLOOR LAUNDRY, 2nd kitchen in the basement with MASSIVE family room with cozy woodburning FIREPLACE for great family gatherings.