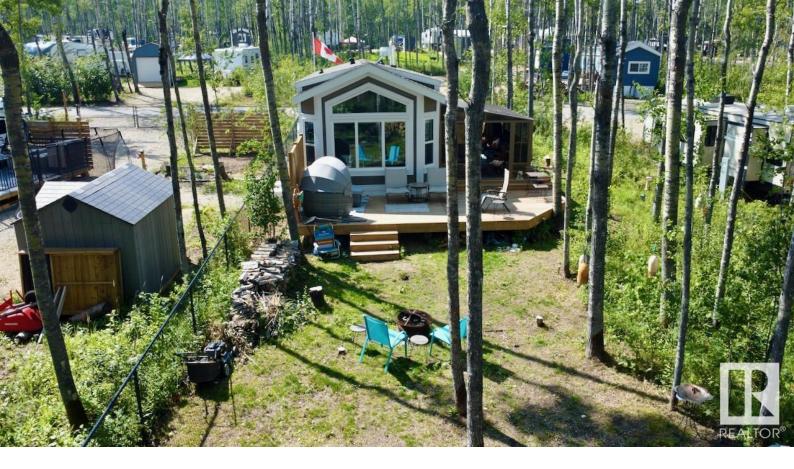

## Rural Parkland County Alberta

\$274,900

Year-round resort living is within reach at Sunset Shores on Lake Isle, just an hour west of Edmonton and north of Seba Beach. This 2022 Triple M Endeavor 2 Bedroom Park Home is designed for four-season living, making it a perfect getaway or permanent residence. With all the modern features you'd expect in a conventional home, this tiny home offers the added benefits of lower utility and maintenance costs. The spacious lot features a large wraparound deck and a 10 x 16 gazebo, seamlessly extending your living space into the outdoors. Nestled in a scenic, tranquil area away from the main resort, this property offers a perfect blend of comfort and natural beauty. Whether you're seeking a peaceful retreat or a vibrant community experience, Sunset Shores provides an ideal setting for both relaxation and adventure. Enjoy the serene surroundings, recreational activities, and the ease of living in a home that is both efficient and stylish. Don't miss the opportunity to own this unique property! (id:6769)