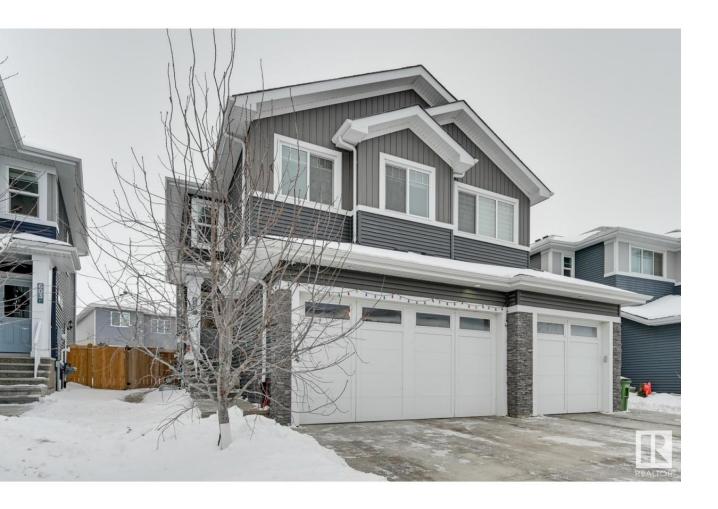

## Edmonton Alberta

\$549,900

Welcome to 605 Glenridding Ravine Drive SW, a beautifully designed 1,689 sq. ft. home in the sought-after community of Glenridding Ravine. This fully finished property offers modern finishes, soaring open-to-below ceilings, and a legal basement suite--perfect for additional income or multi-generational living! Step inside to an open-concept main floor featuring a stylish kitchen with quartz countertops, sleek cabinetry, and premium appliances. A main floor den provides the perfect space for a home office or study. Upstairs, you'll find a spacious bonus room, three bedrooms, and a luxurious 5-piece ensuite with dual sinks, a soaker tub, a tiled stand-up shower, and quartz countertops--a true retreat! The fully finished basement is a legal suite, used as a successful Airbnb rental, offering a fantastic investment opportunity. Additional highlights include: Double attached garage, Central air conditioning, custom window coverings, professionally landscaped yard, and so much more! (id:6769)