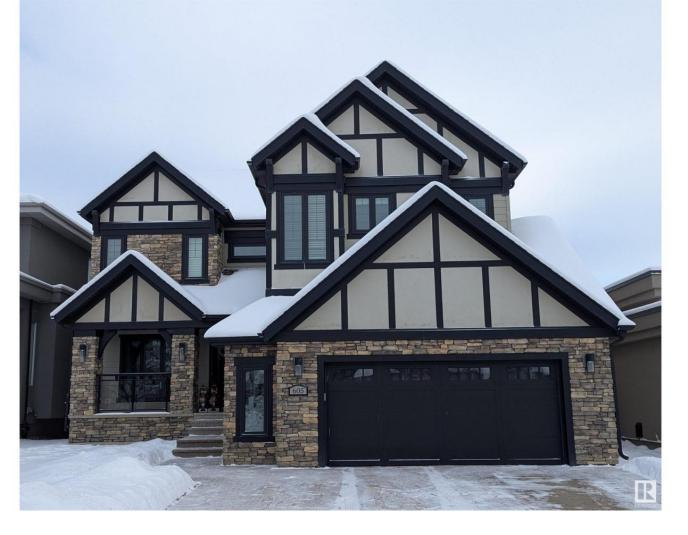

## Edmonton Alberta

\$1,160,000

Beautiful KIMBERLY HOMES former SHOW HOME. 3182 sqft. home in the prestigious golf course community of Jagare Ridge. The main floor features a spacious open concept with a gourmet kitchen, stainless steel appliances, gas range, granite countertops, wine fridge, and a bar area with a mounted TV. A walk-through pantry connects to the mudroom and laundry. Enjoy a formal dining room, family room with a two-way fireplace, and a private den/office. Upstairs, a bright bonus room with open beams and French doors leads to a cozy library with built-in cabinetry. The luxurious primary suite boasts a private deck, fireplace, spa-like ensuite, and a large walk-in closet. Two additional bedrooms, each with walk-ins, complete the upper floor. Additional features include central air, a speaker system, oversized heated double garage, low-maintenance landscaping, a covered patio with a gas line, and automatic privacy screens. A perfect blend of modern luxury and timeless design in one of Edmonton's finest communities. (id:6769)